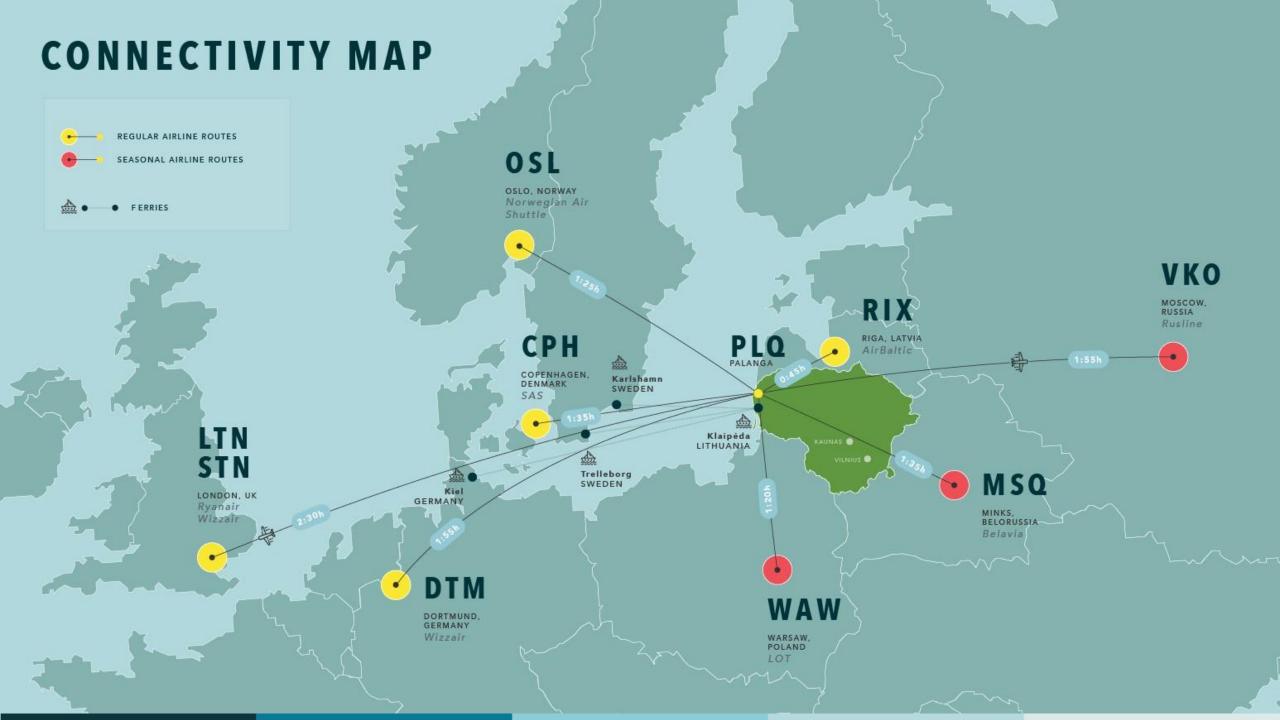

## HOW TO GET TO KLAIPĖDA

#### BY PLANE 本

- The best option to get to Klaipeda is taking a **flight to / from Palanga airport (PLQ)**. Palanga airport is just 34 km away from the Klaipėda Old town. Website <u>HERE</u>.
- From the Palanga airport, there is **a bus No.100** to Klaipėda bus station. The bus is operated by local public transport company. It goes **37 min.**, costs **2,5 Eur**. Ticket sale point bus driver (only cash).

### BY ROUTE TAXI

Recommended to call and reserved seat place in advance. Mob: +370 687 11811.

Ticket sale point – bus driver. Price **9 Eur**.

#### BY TAXI

- Taxi is available in front of **Airport Terminal**. A trip to Klaipeda takes about 30 min. Taxi tel.:
  - +370 601 97699 (Palanga)
  - +370 620 66633 (Palanga)
  - +370 601 11885 (Palanga)
  - +370 601 63146 (Palanga)
- > We recommend for you to book a taxi in advance to get to Klaipeda. You can order a taxi (price ~30 Eur) **from hotel** you are planning to stay.

## FROM OTHER LITHUANIAN AIROPORTS ★

From Vilnius airport (VNO), shuttles go to Klaipėda – Ollex. From Vilnius to Klaipėda you can get by BUS (from Vilnius bus station), TRAIN (from Vilnius train station) or CAR.

More information **HERE**.

From Kaunas airport (KUN), shuttles go to Klaipėda – Ollex. from Kaunas to Klaipėda you can get by BUS (from Kaunas bus station) or CAR.

More information **HERE**.

#### BY FERRY

- International sea lines "**DFDS Seaways**" from Kiel (DE) and Karlshamn (SE). Website <u>HERE</u>.
- International sea lines "TT-Line" from Trelleborg (SE). Website <u>HERE</u>.